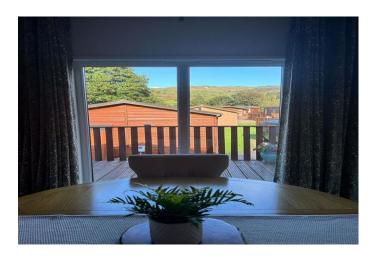

# £155,000

Bright and Spacious Two Bedroom Lodge

Fully Refurbished to a High Standard in 2021

Sunny, Elevated Wrap Around Decking

Situated On The Prestigious Limefitt Holiday Park

South West Facing

Off Road Parking for Two Cars

Storage Area to the Rear

Central Heating and Double Glazing Throughout

Tempo are delighted to present this bright and spacious two bedroom holiday lodge fully refurbished in 2021 to a high standard. Situated on the prestigious Limefitt Holiday Park, just a short drive from Bowness-on-Windermere. Positioned in the Kirkstone area of the site with wonderful views and just a short walk to the Haybarn Inn. Immaculate throughout and a true home from home! This two bedroom luxury lodge has a wrap around elevated decking perfect for relaxing whilst enjoying the views of the surrounding fells. The lodge also benefits from recently completed 6 wide steps for easy access with good exterior lighting. Parking for two cars and a laid to lawn area to the front with a storage cabin to the rear. This lodge has not been rented out since renovation. Viewing Essential To Fully Appreciate.