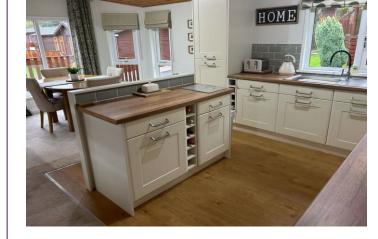

Storage Area to the Rear

Central Heating and Double Glazing Throughout

Tempo are delighted to present this bright and spacious two bedroom holiday lodge fully refurbished in 2021 to a high standard. Situated on the prestigious Limefitt Holiday Park, just a short drive from Bowness-on-Windermere. Positioned in the Kirkstone area of the site with wonderful views and just a short walk to the Haybarn Inn. Immaculate throughout and a true home from home! This two bedroom luxury lodge has a wrap around elevated decking perfect for relaxing whilst enjoying the views of the surrounding fells. The lodge also benefits from recently completed 6 wide steps for easy access with good exterior lighting. Parking for two cars and a laid to lawn area to the front with a storage cabin to the rear. This lodge has not been rented out since renovation. Viewing Essential To Fully Appreciate.