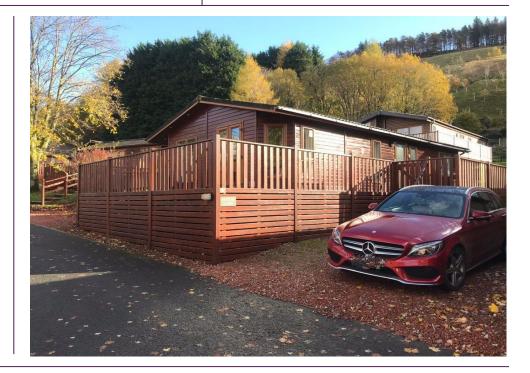

# £155,000

Bright and Spacious Two Bedroom Lodge

Fully Refurbished to a High Standard in 2021

Sunny, Elevated Wrap Around Decking

Situated On The Prestigious Limefitt Holiday Park

South West Facing

Off Road Parking for Two Cars

Storage Area to the Rear

Central Heating and Double Glazing Throughout

Tempo are delighted to present this bright and spacious two bedroom holiday lodge fully refurbished in 2021 to a high standard. Situated on the prestigious Limefitt Holiday Park, just a short drive from Bowness-on-Windermere. Positioned in the Kirkstone area of the site with wonderful views and just a short walk to the Haybarn Inn. Immaculate throughout and a true home from home! This two bedroom luxury lodge has a wrap around elevated decking perfect for relaxing whilst enjoying the views of the surrounding fells. The lodge also benefits from recently completed 6 wide steps for easy access with good exterior lighting. Parking for two cars and a laid to lawn area to the front with a storage cabin to the rear. This lodge has not been rented out since renovation. Viewing Essential To Fully Appreciate.