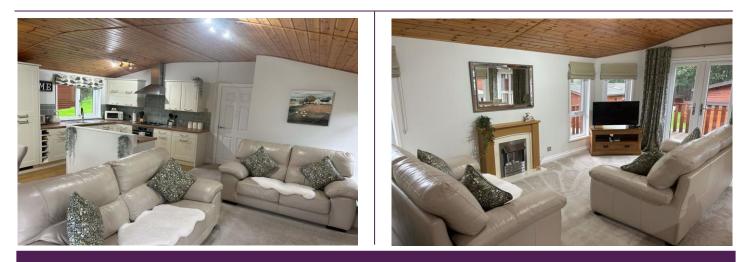

# £155,000

Bright and Spacious Two Bedroom Lodge

Fully Refurbished to a High Standard in 2021

Sunny, Elevated Wrap Around Decking

Situated On The Prestigious Limefitt Holiday Park

South West Facing

Off Road Parking for Two Cars

Storage Area to the Rear

Central Heating and Double Glazing Throughout

Tempo are delighted to present this bright and spacious two bedroom holiday lodge fully refurbished in 2021 to a high standard. Situated on the prestigious Limefitt Holiday Park, just a short drive from Bowness-on-Windermere. Positioned in the Kirkstone area of the site with wonderful views and just a short walk to the Haybarn Inn. Immaculate throughout and a true home from home! This two bedroom luxury lodge has a wrap around elevated decking perfect for relaxing whilst enjoying the views of the surrounding fells. The lodge also benefits from recently completed 6 wide steps for easy access with good exterior lighting. Parking for two cars and a laid to lawn area to the front with a storage cabin to the rear. This lodge has not been rented out since renovation. Viewing Essential To Fully Appreciate.