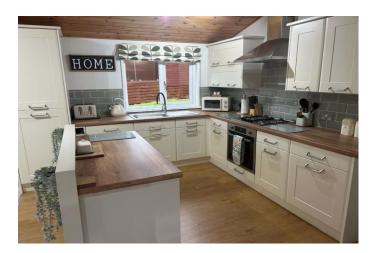

Storage Area to the Rear

Central Heating and Double Glazing Throughout

Tempo are delighted to present this bright and spacious two bedroom holiday lodge fully refurbished in 2021 to a high standard. Situated on the prestigious Limefitt Holiday Park, just a short drive from Bowness-on-Windermere. Positioned in the Kirkstone area of the site with wonderful views and just a short walk to the Haybarn Inn. Immaculate throughout and a true home from home! This two bedroom luxury lodge has a wrap around elevated decking perfect for relaxing whilst enjoying the views of the surrounding fells. The lodge also benefits from recently completed 6 wide steps for easy access with good exterior lighting. Parking for two cars and a laid to lawn area to the front with a storage cabin to the rear. This lodge has not been rented out since renovation. Viewing Essential To Fully Appreciate.