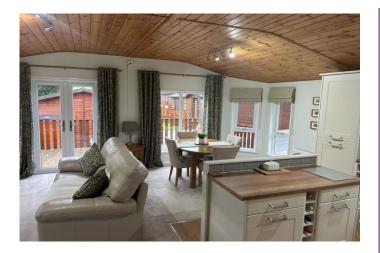

# £155,000

Bright and Spacious Two Bedroom Lodge

Fully Refurbished to a High Standard in 2021

Sunny, Elevated Wrap Around Decking

Situated On The Prestigious Limefitt Holiday Park

South West Facing

Off Road Parking for Two Cars

Storage Area to the Rear

Central Heating and Double Glazing Throughout

Tempo are delighted to present this bright and spacious two bedroom holiday lodge fully refurbished in 2021 to a high standard. Situated on the prestigious Limefitt Holiday Park, just a short drive from Bowness-on-Windermere. Positioned in the Kirkstone area of the site with wonderful views and just a short walk to the Haybarn Inn. Immaculate throughout and a true home from home! This two bedroom luxury lodge has a wrap around elevated decking perfect for relaxing whilst enjoying the views of the surrounding fells. The lodge also benefits from recently completed 6 wide steps for easy access with good exterior lighting. Parking for two cars and a laid to lawn area to the front with a storage cabin to the rear. This lodge has not been rented out since renovation. Viewing Essential To Fully Appreciate.